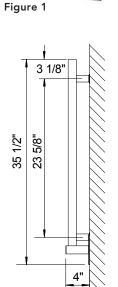

Each EMR-750 towel warmer is constructed with an 1-1/4" square frame and 1" diamater round horizontal bars. Integral wall mounting lugs are welded onto the back and an adjustable four point mounting kit in a matching finish is included. The towel warmers are equipped with an ISO 9001 certified PTC smart thermo control element and a back lit on/off rocker switch (Figure 1). Each unit is filled to a precise level with a glycol based heat transfer fluid for optimum convective flow, providing a constant surface temperature. Every unit is factory tested to insure the finest quality product with design temperature output.