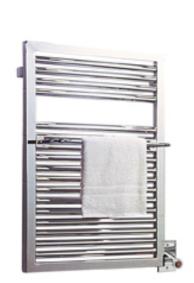

# EMR-750 CONTEMPORARY DESIGNER ELECTRIC TOWEL WARMER

Submittal Data

#### General

Provide MYSON EMR-750 CONTEMPORARY DESIGNER electric towel warmer including accessories as scheduled. Contemporary Designer towel warmers are made of brass tube and fittings in a variety of finishes. The EMR-750 electric towel warmer is ETL approved.

Each EMR-750 towel warmer is constructed with an 1-1/4" square frame and 1" diamater round horizontal bars. Integral wall mounting lugs are welded onto the back and an adjustable four point mounting kit in a matching finish is included. The towel warmers are equipped with an ISO 9001 certified PTC smart thermo control element and a back lit on/off rocker switch (Figure 1). Each unit is filled to a precise level with a glycol based heat transfer fluid for optimum convective flow, providing a constant surface temperature. Every unit is factory tested to insure the finest quality product with design temperature output.