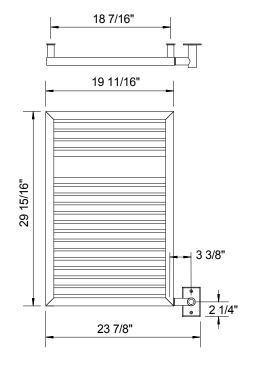

Each EMR-750 towel warmer is constructed with an 1-1/4" square frame and 1" diamater round horizontal bars. Integral wall mounting lugs are welded onto the back and an adjustable four point mounting kit in a matching finish is included. The towel warmers are equipped with an ISO 9001 certified PTC smart thermo control element and a back lit on/off rocker switch (Figure 1). Each unit is filled to a precise level with a glycol based heat transfer fluid for optimum convective flow, providing a constant surface temperature. Every unit is factory tested to insure the finest quality product with design temperature output.